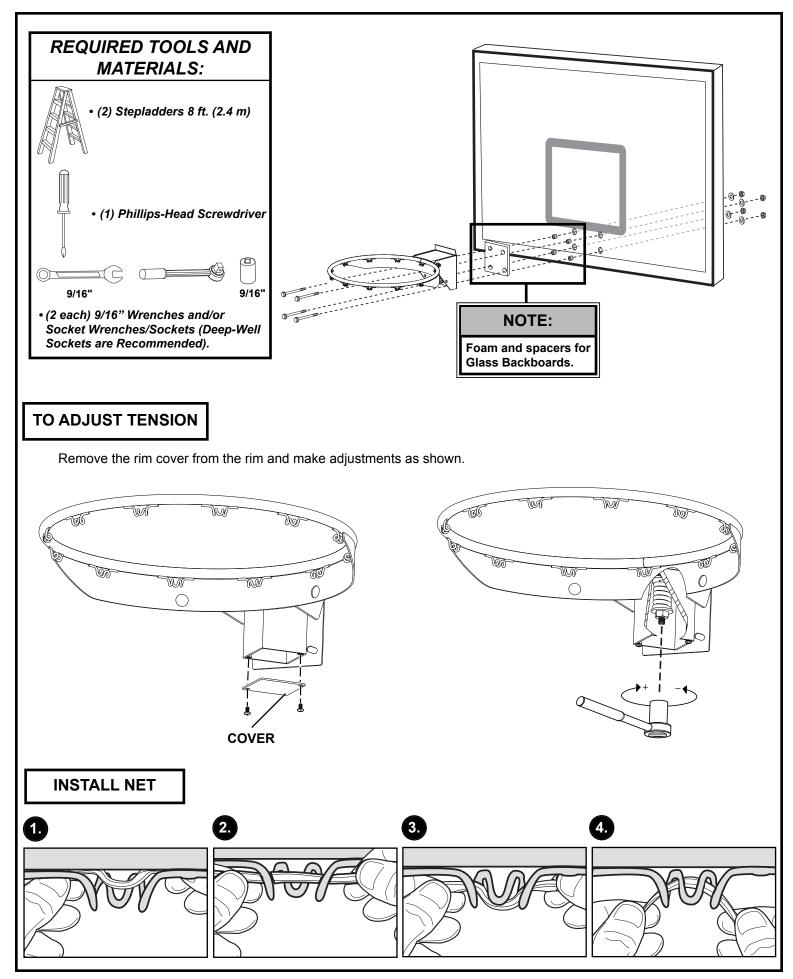

|               | 0 |  | FAILURE TO FOLLOW<br>OPERATING INSTRUCTIONS<br>COULD RESULT IN INJURY |
| 0                                                                                                                                                                                                                                      |               | 0 |  | OR DAMAGE TO PROPERTY.                                                |
| Toll-Free Customer Service Number for U.S: 1-800-558-5234, For Canada: 1-800-284-8339,<br>For Europe: 00 800 555 85234 (Sweden: 009 555 85234), For Australia: 1 300 367 582<br>Internet Address: www.spalding.com www.spalding.com.au |               |   |  |                                                                       |

01/14